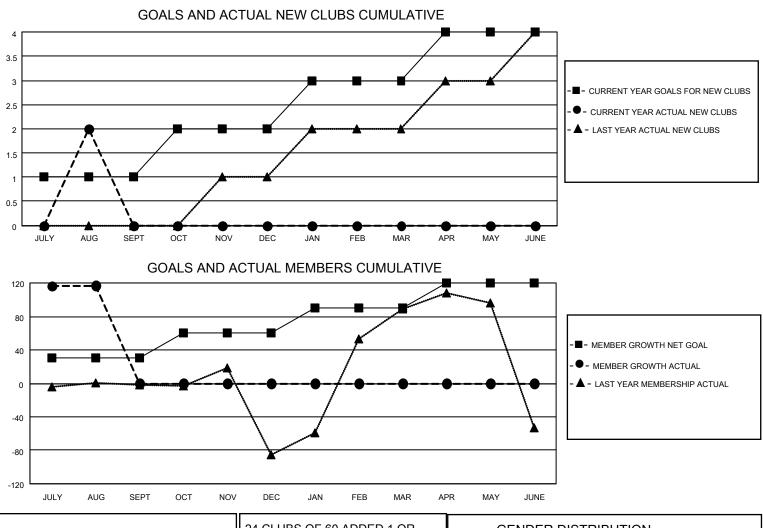

## LOCATION INDIA

District 316 J

Results as of: 8/31/2023

| Clubs                 |               |           |               | Members               |                         |                         |                                                    |
|-----------------------|---------------|-----------|---------------|-----------------------|-------------------------|-------------------------|----------------------------------------------------|
| RESULTS FOR 2023-2024 |               |           |               | RESULTS FOR 2023-2024 |                         |                         |                                                    |
| QUARTER               | NEW CLUB GOAL | NEW CLUBS | DROPPED CLUBS | QUARTER MEI           | MBER GROWTH NET<br>GOAL | MEMBER GROWTH<br>ACTUAL | DROPPED<br>MEMBERS ACTUAL<br>(including transfers) |
| JULY/AUG/SEPT         | 1             | 2         | 0             | JULY/AUG/SEPT         | 30                      | 201                     | 75                                                 |
| OCT/NOV/DEC           | 1             | 0         | 0             | OCT/NOV/DEC           | 30                      | 0                       | 0                                                  |
| JAN/FEB/MAR           | 1             | 0         | 0             | JAN/FEB/MAR           | 30                      | 0                       | 0                                                  |
| APR/MAY/JUNE          | 1             | 0         | 0             | APR/MAY/JUNE          | 30                      | 0                       | 0                                                  |